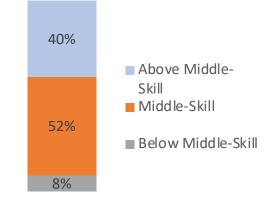

### Sales, Marketing, Customer Service

| Occupational Skill<br>Level | Employed<br>in Industry<br>(2021) |      | Employed | Range of<br>Median Hourly | 2021-2026<br>Avg. Annual<br>Openings |
|-----------------------------|-----------------------------------|------|----------|---------------------------|--------------------------------------|
| Above Middle-Skill          | 1,167                             | 7.3% | 7.2%     | \$24.03-\$63.05           | 1,911                                |
| Middle-Skill                | 1,501                             | 5.8% | 9.1%     | \$17.19-\$33.18           | 3,557                                |
| All Skill Levels            | 2,910                             | 6.2% | 8.6%     | \$17.19-\$63.05           | 6,770                                |