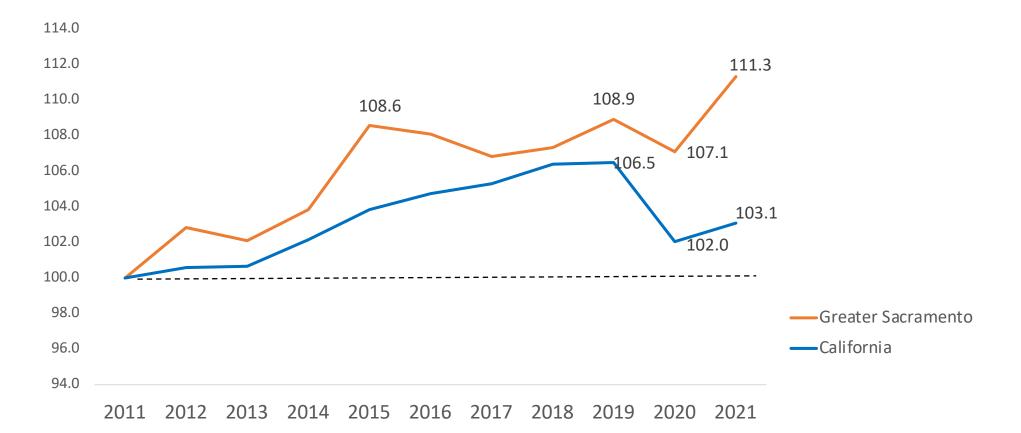

# 10-Yr Manufacturing Employment, 2011 – 2021 (indexed to 2011)

|                    | 2011      | 2016      | 2021      |
|--------------------|-----------|-----------|-----------|
| Greater Sacramento | 37,310    | 40,328    | 41,535    |
| California         | 1,284,140 | 1,345,055 | 1,323,740 |

Source: Lightcast, 2023.1 QCEW, Non-QCEW, Self-Employed, NAICS 31-33