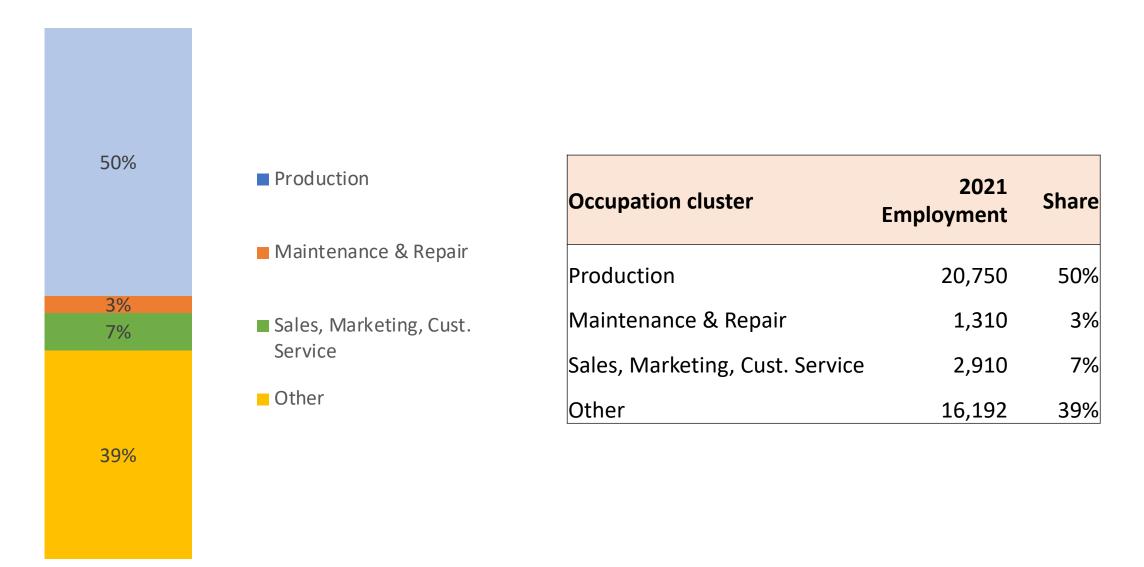

(1) Production (2) Maintenance and repair

(3) Sales, Marketing, Customer service

### Manufacturing occupation data by skill level and category, Sacramento Region (2016 - 2026)

#### Production

| Occupational Skill<br>Level | Employed<br>in Industry<br>(2021) |       | Employed | Median Hourly   | 2021-2026<br>Avg. Annual<br>Openings |
|-----------------------------|-----------------------------------|-------|----------|-----------------|--------------------------------------|
| Above Middle-Skill          | 2,653                             | -3.5% | 22.5%    | \$37.68-\$80.36 | 1,584                                |
| Middle-Skill                | 9,791                             | 8.1%  | 14.5%    | \$14.44-\$37.04 | 4,653                                |
| All Skill Levels            | 20,750                            | 5.4%  | 14.4%    | \$14.44-\$80.36 | 9,177                                |