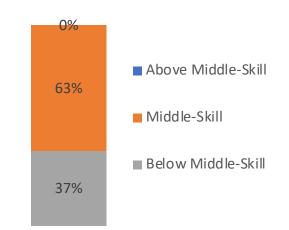

#### **Maintenance and Repair**

| Occupational Skill<br>Level | Employed<br>in Industry<br>(2021) |        | Employed | Range of<br>Median Hourly | Avg. Annual |
|-----------------------------|-----------------------------------|--------|----------|---------------------------|-------------|
| Above Middle-Skill          | -                                 | -      | -        | -                         | -           |
| Middle-Skill                | 821                               | -11.5% | 27.8%    | \$18.63-\$38.8            | 1,520       |
| All Skill Levels            | 1,310                             | -2.7%  | 24.6%    | \$18.63-\$38.8            | 2,799       |