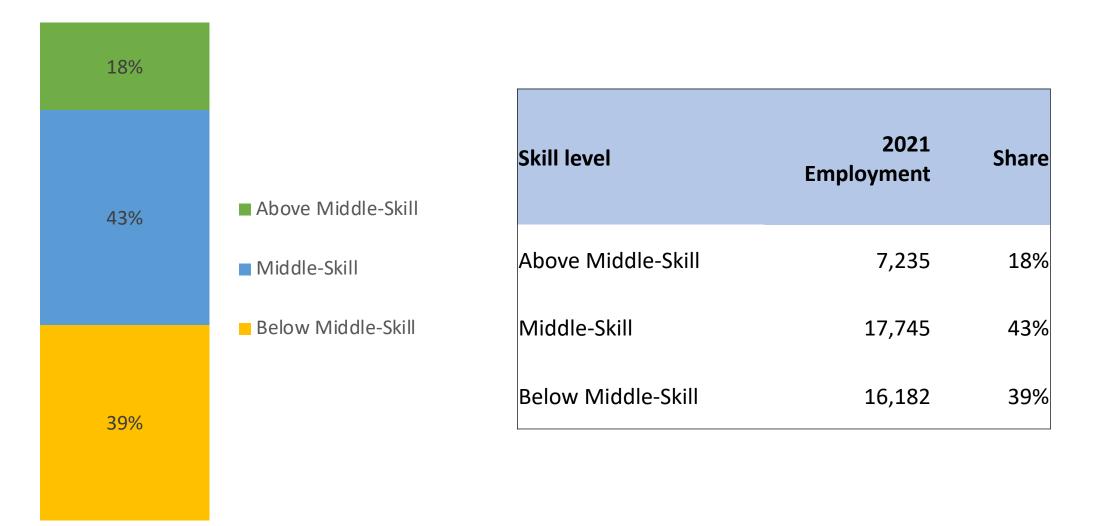

### Manufacturing occupation data by skill level and category, Sacramento Region (2016 - 2026)

#### Production

| Occupational Skill<br>Level | Employed<br>in Industry<br>(2021) |       | Employed | Median Hourly   | 2021-2026<br>Avg. Annual<br>Openings |
|-----------------------------|-----------------------------------|-------|----------|-----------------|--------------------------------------|
| Above Middle-Skill          | 2,653                             | -3.5% | 22.5%    | \$37.68-\$80.36 | 1,584                                |
| Middle-Skill                | 9,791                             | 8.1%  | 14.5%    | \$14.44-\$37.04 | 4,653                                |
| All Skill Levels            | 20,750                            | 5.4%  | 14.4%    | \$14.44-\$80.36 | 9,177                                |