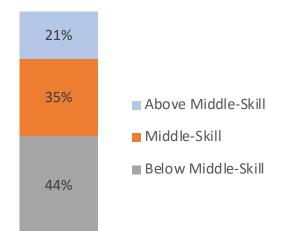

#### Production

| Occupational Skill<br>Level | Employed<br>in Industry<br>(2021) |       | Employed | Median Hourly   | 2021-2026<br>Avg. Annual<br>Openings |
|-----------------------------|-----------------------------------|-------|----------|-----------------|--------------------------------------|
| Above Middle-Skill          | 2,653                             | -3.5% | 22.5%    | \$37.68-\$80.36 | 1,584                                |
| Middle-Skill                | 9,791                             | 8.1%  | 14.5%    | \$14.44-\$37.04 | 4,653                                |
| All Skill Levels            | 20,750                            | 5.4%  | 14.4%    | \$14.44-\$80.36 | 9,177                                |