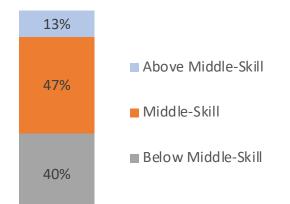

#### Production

| Occupational Skill<br>Level | Employed<br>in Industry<br>(2021) |       | Employed | Median Hourly   | 2021-2026<br>Avg. Annual<br>Openings |
|-----------------------------|-----------------------------------|-------|----------|-----------------|--------------------------------------|
| Above Middle-Skill          | 2,653                             | -3.5% | 22.5%    | \$37.68-\$80.36 | 1,584                                |
| Middle-Skill                | 9,791                             | 8.1%  | 14.5%    | \$14.44-\$37.04 | 4,653                                |
| All Skill Levels            | 20,750                            | 5.4%  | 14.4%    | \$14.44-\$80.36 | 9,177                                |