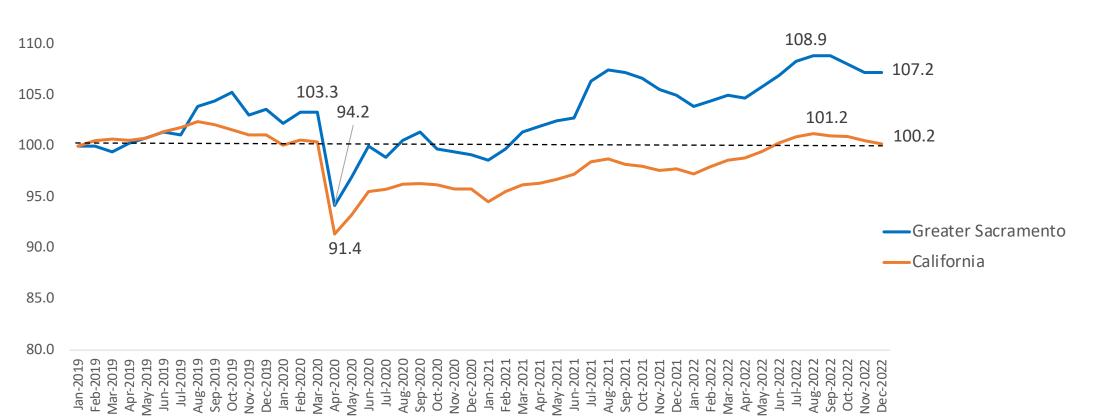

#### Monthly Manufacturing Employment, Jan. 2019 – Dec. 2022 (indexed to Jan. 2019)

115.0

|                | Jan-2019  | Apr-2020  | Dec-2022  |
|----------------|-----------|-----------|-----------|
| Sacramento MSA | 36,100    | 34,000    | 38,700    |
| California     | 1,310,900 | 1,197,900 | 1,313,900 |

Source: EDD LMID Current Employment Statistics